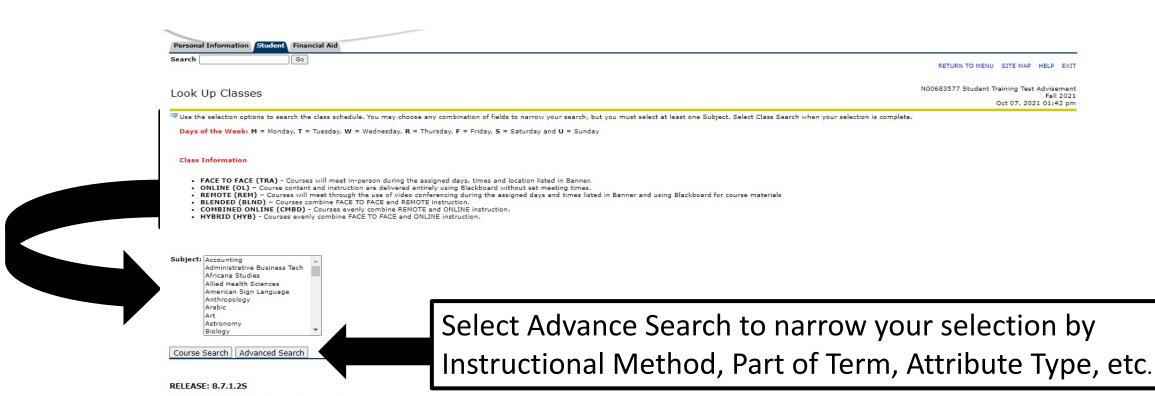

## How to Search for a Course, if you don't know the CRNs

## Choose "Course Search" or "Advance Search" in the Look Up Classes

© 2021 Ellucian Company L.P. and its affiliates.