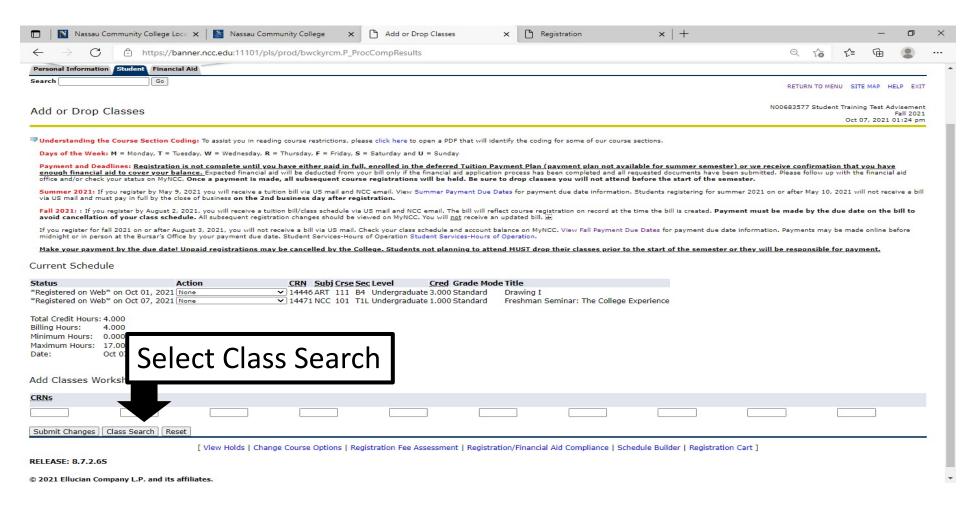

### To View Schedule

Understanding the Course Section Coding: To assist you in reading course restrictions, please click here to open a PDF that will identify the coding for some of our course sections.

Days of the Week: M = Monday, T = Tuesday, W = Wednesday, R = Thursday, F = Friday, S = Saturday and U = Sunday

Payment and Deadlines: Registration is not complete until you have either paid in full, enrolled in the deferred Tuition Payment Plan (payment plan not available for summer semester) or we receive confirmation that you have enough financial aid to cover your balance. Expected financial aid will be deducted from your bill only if the financial aid application process has been completed and all requested documents have been submitted. Please follow up with the financial aid office and/or check your status on MyNCC. Once a payment is made, all subsequent course registrations will be held. Be sure to drop classes you will not attend before the start of the semester.

#### Current Schedule

Status Action CRN Subj Crse Sec Level Cred Grade Mode Title

\*Registered on Web\* on Oct 01, 2021 None 14446 ART 111 B4 Undergraduate 3.000 Standard Prawing I

\*Registered on Web\* on Oct 07, 2021 None 14450 SOC 201 OLM Undergraduate 3.000 Standard Introduction to Sociology

Total Credit Hours: 6.000
Billing Hours: 6.000
Minimum Hours: 0.000
Maximum Hours: 17.000

Date: Oct 07, 2021 04:04 pm