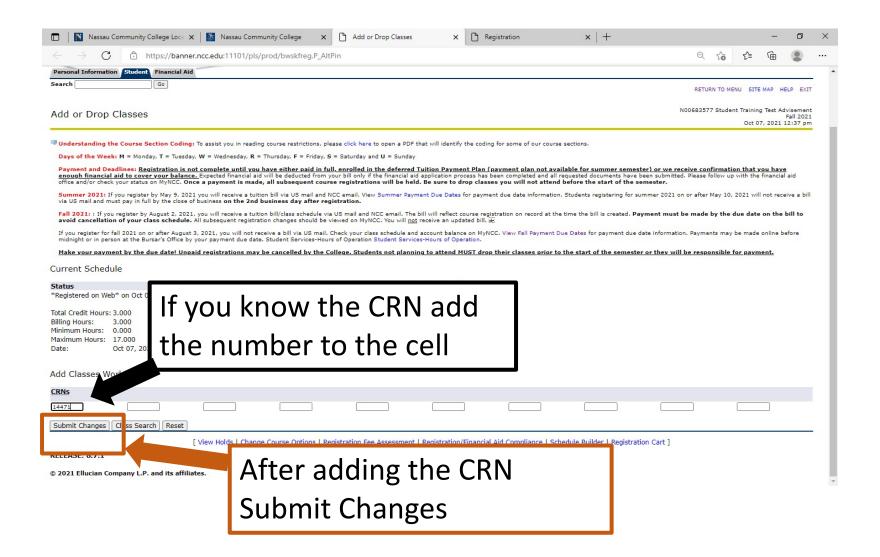

# How to Make Changes to Your Schedule

## www.ncc.edu homepage



## myNCC Login page



## myNCC Student Home



## Add or Drop Class from Student Academic page



## Select Registration Term



### To Add Classes with the CRN



## Registration Compliance Results



## How to Search for a Course, if you don't know the CRNs



## Choose "Course Search" or "Advance Search" in the Look Up Classes



© 2021 Ellucian Company L.P. and its affiliates.

## Look up Classes under Advance Search



Select Section Search to see results

Section Search

Reset

## Sections Found Under Look Up Classes

#### Results explained:

- Box for open classes
- CRN, Subject, days, time, Instructor
- DATE: start and end date
- Location for Instructional Method
- Attribute Type

| Select CRN   Subj Crse Sec Cmp Cred   Title   Days Time   Cap Act Rem W.   WI. W.   Cap Act Rem Cap Act Rem (MM/DD)