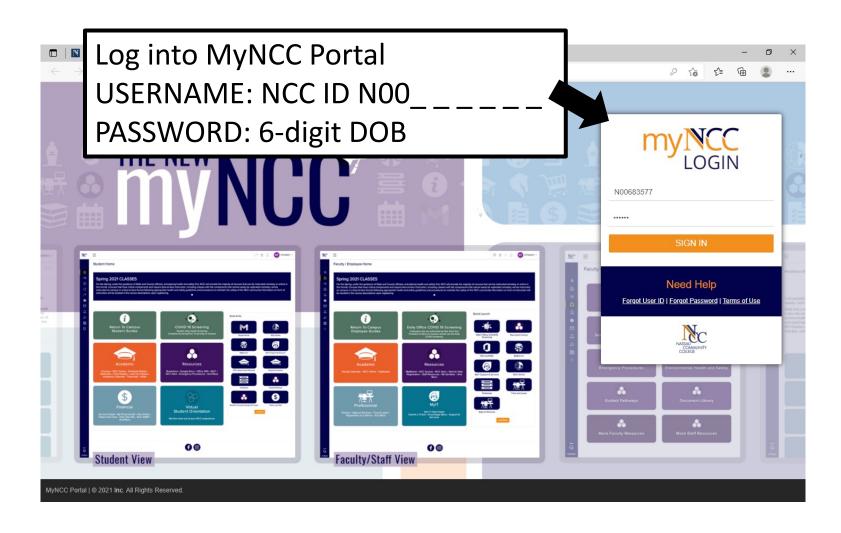

# How to Make Changes to Your Schedule

## www.ncc.edu homepage



## myNCC Login page



## myNCC Student Home



## Add or Drop Class from Student Academic page



## Select Registration Term



### To Add Classes with the CRN



## Registration Compliance Results



## How to Search for a Course, if you don't know the CRNs



## Choose "Course Search" or "Advance Search" in the Look Up Classes



© 2021 Ellucian Company L.P. and its affiliates.

## Look up Classes under Advance Search



Select Section Search to see results

Section Search

Reset

## Sections Found Under Look Up Classes

#### Results explained:

- Box for open classes
- CRN, Subject, days, time, Instructor
- DATE: start and end date
- Location for Instructional Method
- Attribute Type

| Select CRN   Subj Crse Sec Cmp Cred   Title   Days Time   Cap Act Rem W.   WI. W.   Cap Act Rem Cap Act Rem (MM/DD)