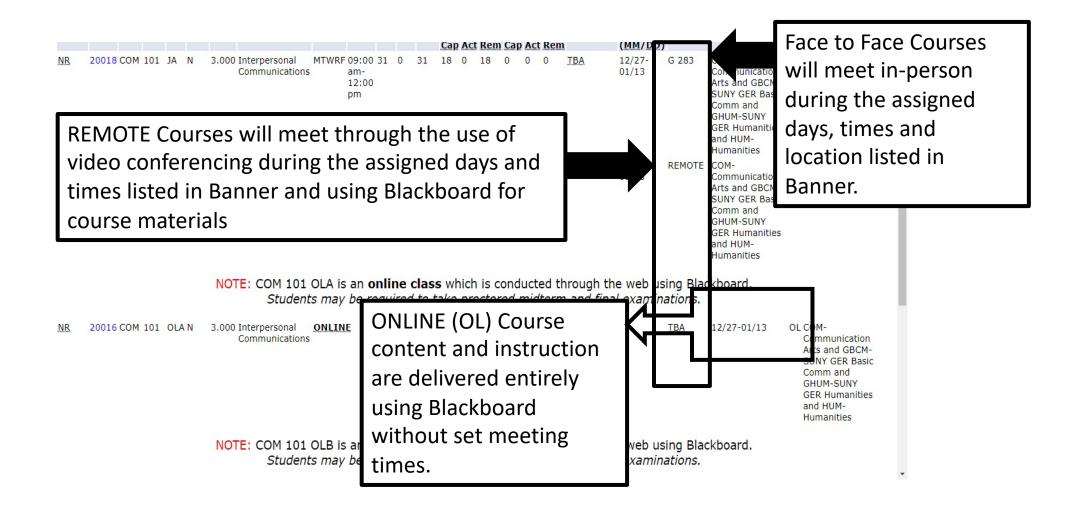

### Instructional Method

#### Class Information

- FACE TO FACE (TRA) Courses will meet in-person during the assigned days, times and location listed in Banner.
- ONLINE (OL) Course content and instruction are delivered entirely using Blackboard without set meeting times.
- REMOTE (REM) Courses will meet through the use of video conferencing during the assigned days and times listed in Banner and using Blackboard for course materials
- BLENDED (BLND) Courses combine FACE TO FACE and REMOTE instruction.
- COMBINED ONLINE (CMBD) Courses evenly combine REMOTE and ONLINE instruction.
- HYBRID (HYB) Courses evenly combine FACE TO FACE and ONLINE instruction.

## Instructional Method displayed Under Location