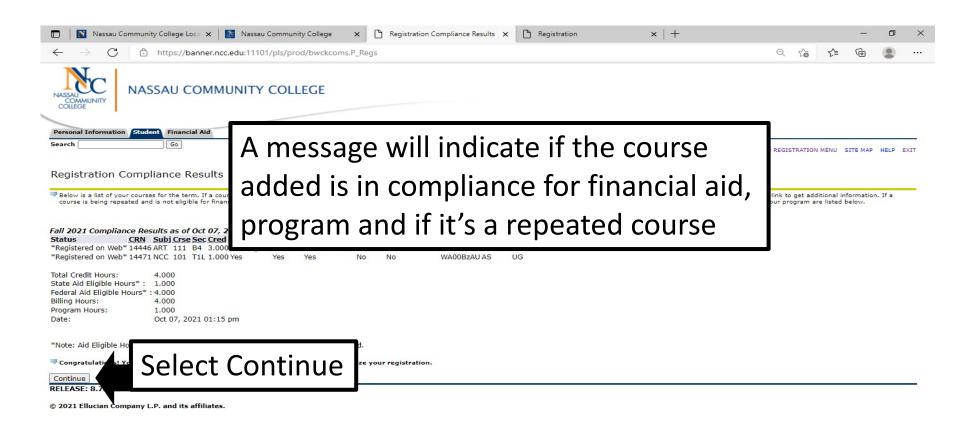

## Registration Compliance Results

#### Registration Compliance Results

Below is a list of your courses for the term. If a course is not eligible for financial aid, then click the Not Eligible link to get additional information. If a course does not count in your program, then click the Doesn't Count link to get additional information. If a course is being repeated and is not eligible for financial aid, then click Repeat to get additional information. The total number of hours that are eligible for financial aid and the total number of hours that are counted in your program are listed below.

#### **Select Continue**

\*Note: Aid Eligible Hours do not necessarily imply certification for State or Federal Aid.

Congratulations! Your registration has no errors. You must press Continue to finalize your registration.