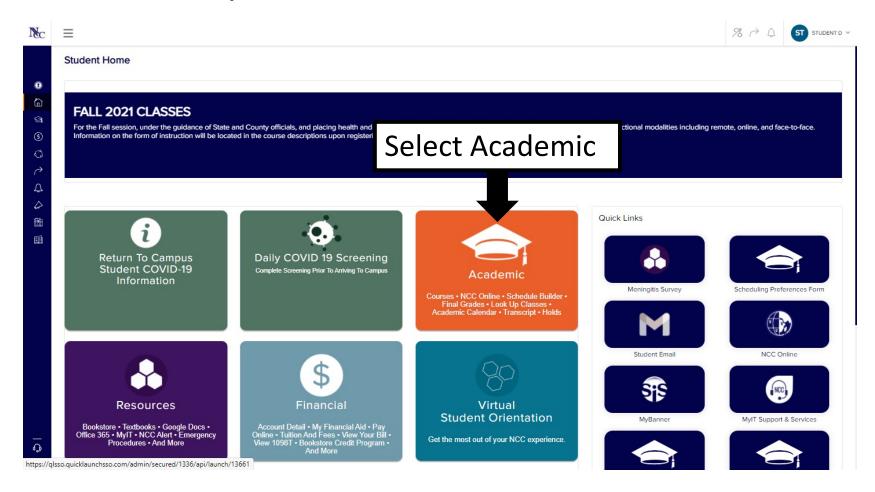

# How to Make Changes to Your Schedule

## www.ncc.edu homepage



## myNCC Login page



## myNCC Student Home



## Add or Drop Class from Student Academic page



## Select Registration Term



### To Add Classes with the CRN



## Registration Compliance Results



## How to Search for a Course, if you don't know the CRNs



## Choose "Course Search" or "Advance Search" in the Look Up Classes



© 2021 Ellucian Company L.P. and its affiliates.

## Look up Classes under Advance Search



Select Section Search to see results

Section Search

Reset

## Sections Found Under Look Up Classes

#### Results explained:

- Box for open classes
- CRN, Subject, days, time, Instructor
- DATE: start and end date
- Location for Instructional Method
- Attribute Type

| Select CRN   Subj Crse Sec Cmp Cred   Title   Days Time   Cap Act Rem W.   WI. W.   Cap Act Rem Cap Act Rem (MM/DD)