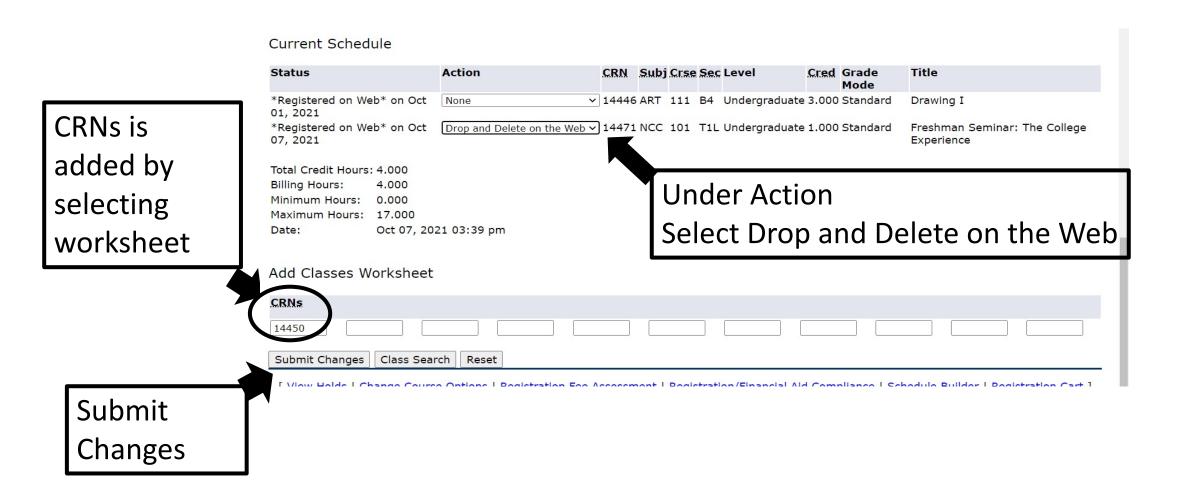

## To Swap Classes Prior to the Start of the Semester or During the Drop/Add period

#### Current Schedule

Status Action CRN Subj Crse Sec Level Cred Grade Mode Title

\*Registered on Web\* on Oct 01, 2021 None 14446 ART 111 B4 Undergraduate 3.000 Standard Prawing I

\*Registered on Web\* on Oct 07, 2021 None 14450 SOC 201 OLM Undergraduate 3.000 Standard Introduction to Sociology