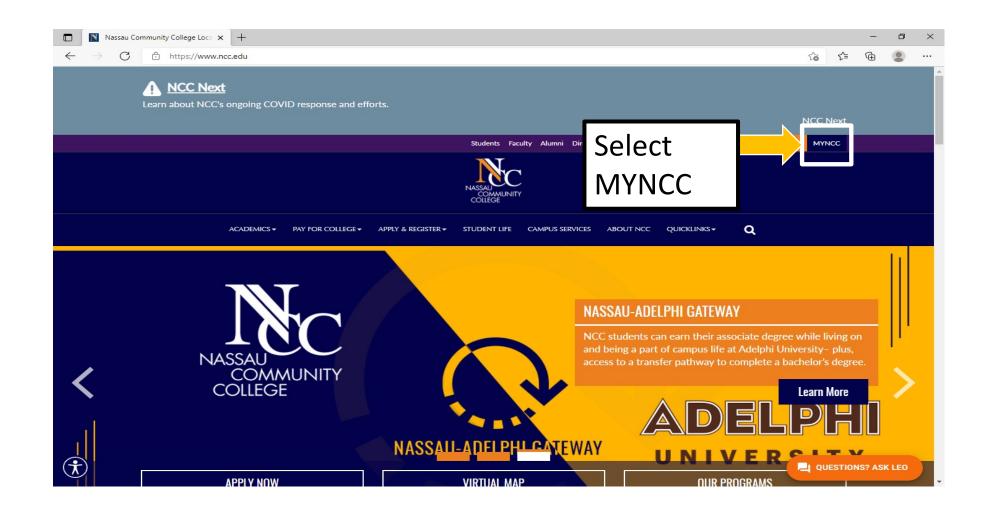

# How to Make Changes to Your Schedule

## www.ncc.edu homepage



## myNCC Login page



## myNCC Student Home



## Add or Drop Class from Student Academic page



## Select Registration Term



### To Add Classes with the CRN



## Registration Compliance Results



## How to Search for a Course, if you don't know the CRNs



## Choose "Course Search" or "Advance Search" in the Look Up Classes



© 2021 Ellucian Company L.P. and its affiliates.

## Look up Classes under Advance Search



Select Section Search to see results

Section Search

Reset

## Sections Found Under Look Up Classes

#### Results explained:

- Box for open classes
- CRN, Subject, days, time, Instructor
- DATE: start and end date
- Location for Instructional Method
- Attribute Type

| Select CRN   Subj Crse Sec Cmp Cred   Title   Days Time   Cap Act Rem W.   WI. W.   Cap Act Rem C