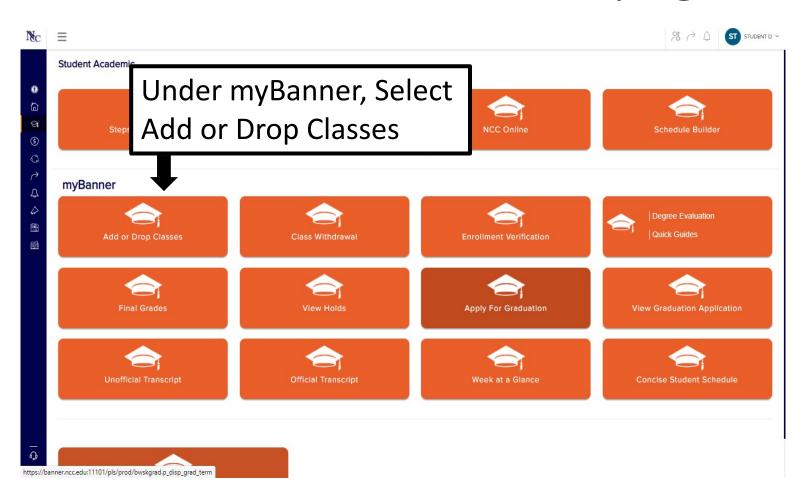

# How to Make Changes to Your Schedule

## www.ncc.edu homepage



## myNCC Login page



## myNCC Student Home



## Add or Drop Class from Student Academic page



## Select Registration Term



### To Add Classes with the CRN



## Registration Compliance Results



## How to Search for a Course, if you don't know the CRNs



## Choose "Course Search" or "Advance Search" in the Look Up Classes



© 2021 Ellucian Company L.P. and its affiliates.

## Look up Classes under Advance Search



Select Section Search to see results

Section Search

Reset

## Sections Found Under Look Up Classes

#### Results explained:

- Box for open classes
- CRN, Subject, days, time, Instructor
- DATE: start and end date
- Location for Instructional Method
- Attribute Type

| Select CRN   Subj Crse Sec Cmp Cred   Title   Days Time   Cap Act Rem W.   WI. W.   Cap Act Rem Cap Act Rem (MM/DD)