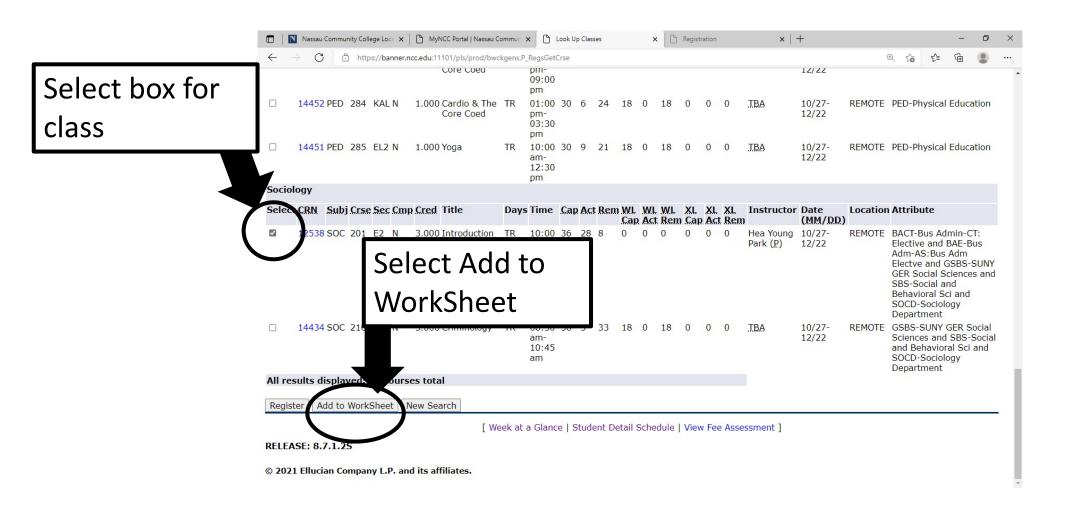

|  |  |  |  |  |  |  |  |  |

### Instructional Method

#### Class Information

- FACE TO FACE (TRA) Courses will meet in-person during the assigned days, times and location listed in Banner.
- ONLINE (OL) Course content and instruction are delivered entirely using Blackboard without set meeting times.
- REMOTE (REM) Courses will meet through the use of video conferencing during the assigned days and times listed in Banner and using Blackboard for course materials
- BLENDED (BLND) Courses combine FACE TO FACE and REMOTE instruction.
- COMBINED ONLINE (CMBD) Courses evenly combine REMOTE and ONLINE instruction.
- HYBRID (HYB) Courses evenly combine FACE TO FACE and ONLINE instruction.

## Instructional Method displayed Under Location



### Select Class to Add to WorkSheet



## To Swap Classes Prior to the Start of the Semester or During the Drop/Add period



## Registration Compliance Results Changes and Message Displayed

#### Registration Compliance Results

Below is a list of your courses for the term. If a course is not eligible for financial aid, then click the Not Eligible link to get additional information. If a course does not count in your program, then click the Doesn't Count link to get additional information. If a course is being repeated and is not eligible for financial aid, then click Repeat to get additional information. The total number of hours that are eligible for financial aid and the total number of hours that are counted in your program are listed below.

#### Fall 2021 Compliance Results as of Oct 07, 2021 03:57 pm

| Status