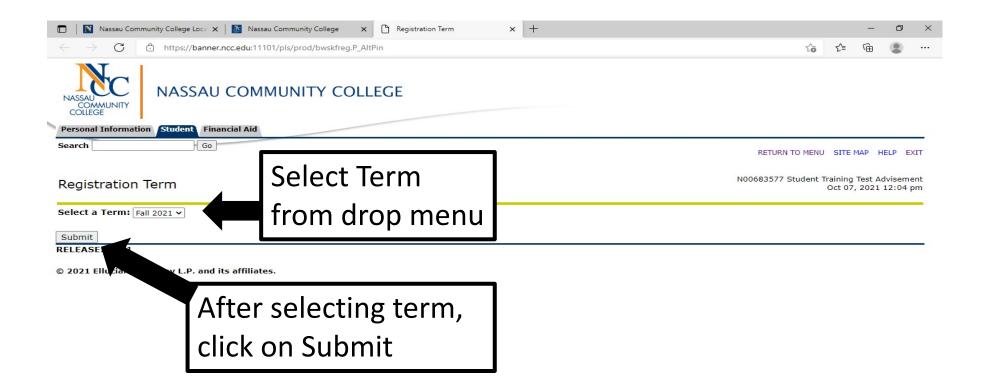

# How to Make Changes to Your Schedule

## www.ncc.edu homepage



## myNCC Login page



## myNCC Student Home



## Add or Drop Class from Student Academic page



## Select Registration Term



### To Add Classes with the CRN



## Registration Compliance Results



## How to Search for a Course, if you don't know the CRNs



## Choose "Course Search" or "Advance Search" in the Look Up Classes



© 2021 Ellucian Company L.P. and its affiliates.

## Look up Classes under Advance Search



Select Section Search to see results

Section Search

Reset

## Sections Found Under Look Up Classes

#### Results explained:

- Box for open classes
- CRN, Subject, days, time, Instructor
- DATE: start and end date
- Location for Instructional Method
- Attribute Type

| Select CRN   Subj Crse Sec Cmp Cred   Title   Days Time   Cap Act Rem W.   WI. W.   Cap Act Rem Cap Act Rem (MM/DD)