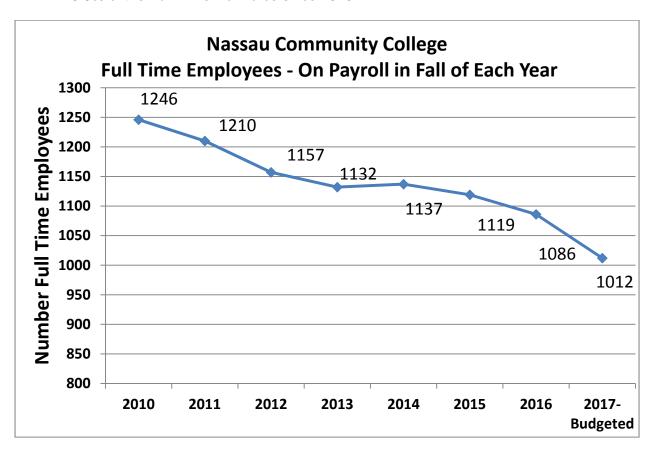

#### Salaries

Aggregate salaries for 2017 are projected to be \$124,837,737. This represents 58.98% of all operating expenses. Personnel costs are typically the largest category of expense in organizations similar to Nassau Community College. Changes in personnel costs also have the most impact on the operating budget. Nassau Community College has, over the past seven years reduced the Full-Time payroll by 234 positions. That is more than 18.5% of the Full-Time workforce since 2010.

- The College was able to reduce the workforce through attrition and various retirement incentives offered over the years. The College considers separation from employment first as an opportunity to save before considering it as an opportunity to replace.
- The reduction in the workforce, successful negotiations with bargaining units and careful management of part-time and overtime labor has had the largest impact on limiting operating budget growth.