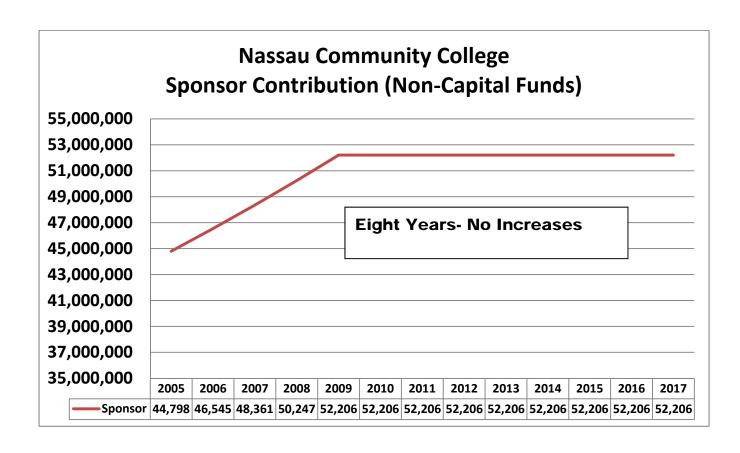

#### County Property Taxes

The fiscal year 2016-2017 Budget does not assume any increase in the County property tax allocated to the College. Fiscal year 2016-2017 marks the <u>eighth year</u> in which there is no increase in funding from the County.

#### **Revenues:**

**Sponsor Share** – County Share – Local property taxes.

- Revenue Sponsor Share (Local property taxes) remains at \$52,206,883 for FY 2017. This represents approximately 24.66% of all operating revenue sources.
- The Fiscal Year 2016-2017 budget does not assume any increase in the County property tax allocated to the College. Fiscal Year 2016-2017 would mark the eighth year in which there would be no increase in the County property tax allocated to the College.
- The College remains very grateful for the ongoing level of support that the County has
  provided for the College's capital projects and looks forward to submission of the
  County's Capital Budget Ordinance and County's Capital Plans and the inclusion of
  College projects in those proposals.